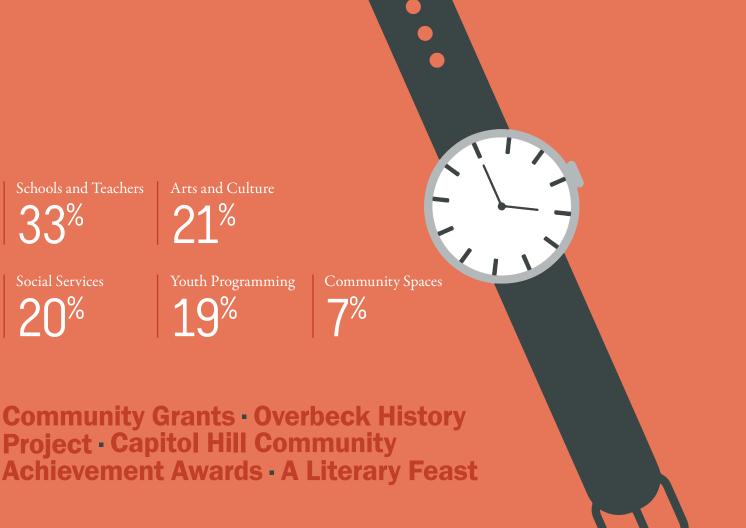

### your 2022 donations at work

2022 Spring and Fall Grants and Mini-Grants · \$468,607 Arnold F. Keller, Jr. Grant · \$25,000 John Franzen Grant · \$25,000 Bill Phillips Award for Social Services · \$10,000